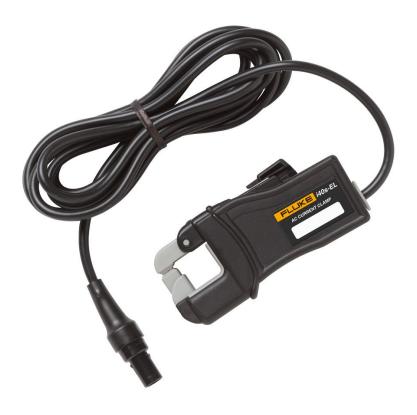

## Product overview: Fluke i40s-EL 40A Clamp-on Current Transformer

The Fluke i40s-EL Current Clamp-on Transformer is used for low current measurement; suitable for making measurements up to 40A, and also measures accurately on 1A and 5A secondary current transformers. The i40s-EL jaw is capable of being clamped on current conductors up to 15mm in diameter.